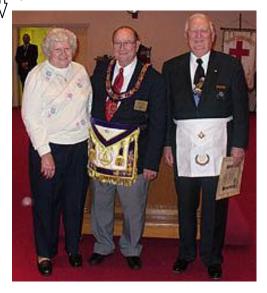

Our widows with Past Grand Master Eli Stafford.

Bob and Frieda Heishman with Grand Master Eli Stafford after he presented Bob with his 50 Year Apron, Certificate and Pin.

Photo of Hawk taken atop the flagpole at the Masonic Temple on Wrightsboro Road by Greg Oblak.