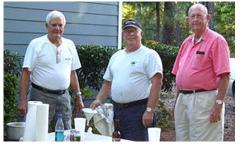

## <-----

The chefs; From Left to Right; Jim Huggins, John Sears and Frank Smith cooking up some of the best southern fried large-mouth bass and bream at a fish fry in the backyard of Greg Oblak's house.