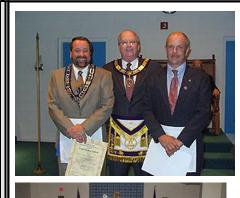

Greg Oblak and Ted Svedres receiving their 25 year awards from Grand Master Ted Collins.

Left to Right; Steve Fishman presented a sword to WM Alvarez and Secretary Greg Oblak and Grand Master Ted Collins holding the sword.