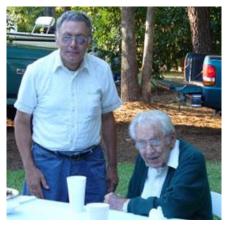

Eric Fleishner entertaining the women; Celeste Valentine, Dora Smith, Carma Oblak, Teresa Horne and Navin Fraser at the same fish fry as above.

Bob Elliott with his dad, Howard, "Rock" Elliott. I believe Bob ate six 4 lb. bass that day. (Just Kidding)