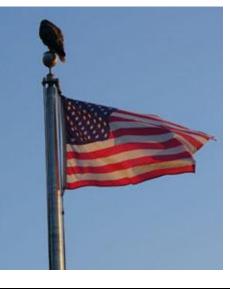

Our widows with Past Grand Master Eli Stafford.

Bob and Frieda Heishman with Grand Master Eli Stafford after he presented Bob with his 50 Year Apron, Certificate and Pin.

Photo of Hawk taken atop the flagpole at the Masonic Temple on Wrightsboro Road by Greg Oblak.