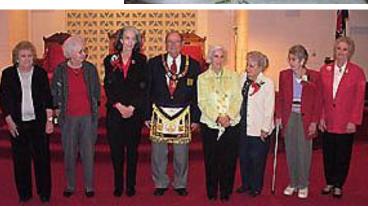

Our widows with Past Grand Master Eli Stafford.

Bob and Frieda Heishman with Grand Master Eli Stafford after he presented Bob with his 50 Year Apron, Certificate and Pin.

Photo of Hawk taken atop the flagpole at the Masonic Temple on Wrightsboro Road by Greg Oblak.